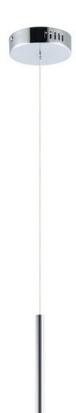

#### **PRODUCT DESCRIPTION**

Elongated metal tubes in a variety of finishes from Rose Gold to Polished Chrome suspend from pans to create impressive sculptural statements. Each tube encase a replaceable integrated LED module while many of the ceiling pans house additional LED spots to highlight the beautiful high gloss finishes as well as additional down light.

#### **FINISHES OPTION**

Polished Chrome (PC)

Rose Gold (RG)