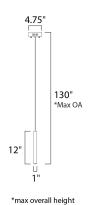

# **MEASUREMENTS**

DIMENSION : 1" L x 1" W x 12" H

MAX OAH : 130" OAH

CANOPY : 4.75" W x 1.25" H x 4.75" L

HANGING WEIGHT : 1.54 lb

LAMPING

INPUT VOLTAGE : 120V LUMENS : 70 Rated

**BULB** : 1 x 1W LED PCB Integrated, 1W Total